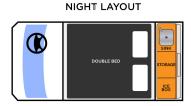

r steering: Yes

Dual battery: Yes

Power Supply: 2\* 240V to charge

electrical appliances

#### **VEHICLE FEATURES**

- Seating: 2
- Air Conditioning Front Cabin
- 2\*USB Chargers
- LED Internal Lights
- Sink
- Portable gas cooker
- Cigarette lighter / Charger
- CD player & MP3 plug-in
- ◆ 25L Tropical Ice Box
- Fire extinguisher

#### **BEDS**

Double bed: 1.5m \* 2.3m

#### **DIMENSIONS**

Length: 4.8 m Height: 2.1 m Width: 1.7 m

Interior Height: 1.35 m

#### LIVING EQUIPMENT

- Sleeping bags
- Pillows
- Sheets
- Kitchen cutlery
- Kitchen pots & pans
- Tea towels
- Cleaning equipment
- Kettle

# BABY SEAT / BOOSTER SEAT OPTIONS

- Baby seat (0-3 years): Not suitable for children under the age of 4 years.
- Baby seat (4-7 years): Available

### **Day Layout**





## **Night Layout**