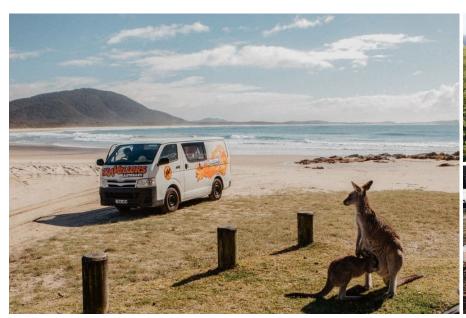

# **CHUBBY CAMPERVAN FOR HIRE**

• Toyota Hiace Camper 2 Berth (2018-2019 Fit-out)

### **KEY FEATURES**

- Fit-Out 2018 to 2019
- Very Spacious & Large Kitchenette
- 2\* USB Plug-Ins
- Tropical Ice Box
- 2\* 240 V Power