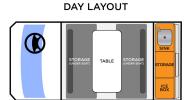

### **Day Layout**

### **KEY FEATURES**

- Fit-Out 2018 to 2019
- Very Spacious & Large Kitchenette
- 2\* USB Plug-Ins
- Tropical Ice Box
- 2\* 240 V Power

#### **VEHICLE FEATURES**

- Seating: 2
- Air Conditioning Front Cabin
- 2\*USB Chargers
- LED Internal Lights
- Sink
- Portable gas cooker
- Cigarette lighter / Charger
- CD player & MP3 plug-in
- ◆ 25L Tropical Ice Box
- Fire extinguisher