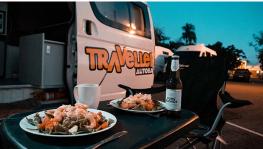

# 2-3 BERTH HITOP CAMPERVAN FOR HIRE

• Toyota Campervan (2008 - 2010 Model)

#### **KEY FEATURES**

- Seats & Sleeps 3
- Very Spacious
- Kitchenette ft. Sink & Gas Cooker
- Fridge & Microwave
- 2\*240 V Power Plug-Ins