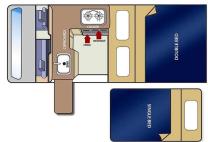

## Night Layout

#### **BEDS**

Double bed: 1.85 m \* 1.55 m Single bed: 1.6 m \* 1.38 m