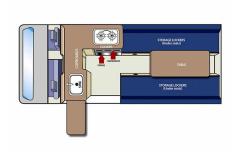

#### **Day Layout**

#### **KEY FEATURES**

- Seats & Sleeps 3
- Very Spacious
- Kitchenette ft. Sink & Gas Cooker
- Fridge & Microwave
- 2\*240 V Power Plug-Ins

#### **BEDS**

Double bed: 1.85 m \* 1.55 m Single bed: 1.6 m \* 1.38 m